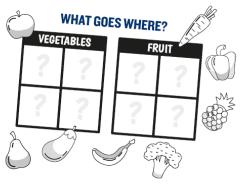

sandwich:</b> cheese, ham, tuna or jam on white<br>or brown bread. <b>Also includes:</b> drink carton, side, piece<br>of fresh fruit and a sweet treat. | £6.95         |



| 100% Fruit Juice Cartons                                                 | £1.75 |
|--------------------------------------------------------------------------|-------|
| Choose from: Apple 88 kcal or Orange 86 kcal,                            |       |
| Flavoured Milk Cartons                                                   | £1.75 |
| Choose from: Chocolate 104 kcal, Banana 98 kcal or<br>Strawberry 98 kcal |       |
| Glass of Milk                                                            | £1.75 |
|                                                                          |       |

## WHICH WAY TO THE PIZZA?





### **SPOT THE 10 DIFFERENCES**



### FOOD SEARCH

| Η  | 1      | D  | 0   | N   | U   | Т  | Α | F | R |
|----|--------|----|-----|-----|-----|----|---|---|---|
| A  | C      | P  |     | N   |     | Α  | Κ | Ε | Q |
| -  | U      | N  |     | A   | R   | С  | Н | S | Α |
| MB | P      |    | C   |     | L   |    | Ε | Α | J |
| DU | F<br>C |    | 0   |     | S   |    | Α | Ν | Т |
| -  | -      | 1- | -   | -   | R   | E  | Α | D | Ν |
| R  | A      |    | A   | +   |     | S  | U | W | С |
| G  |        | -  | -   | -   |     | F  |   | 1 | N |
| E  |        | -  |     | -   | -   | 1. |   | C | D |
| R  |        |    |     |     |     | -  |   |   |   |
|    | 0      |    | = 0 | ; F | R E |    | 1 |   |   |



### FOOD ALLERGIES AND INTOLERANCES

Please ask our helpful staff if yo