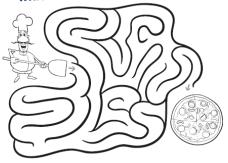

of sandwich:</b> cheese, ham, tuna or jam on white<br>or brown bread. <b>Also includes:</b> drink carton, side, piece<br>of fresh fruit and a sweet treat. | £6.95         |



| 100% Fruit Juice Cartons                                                 | £1.75 |
|--------------------------------------------------------------------------|-------|
| Choose from: Apple 88 kcal or Orange 86 kcal,                            |       |
| Flavoured Milk Cartons                                                   | £1.75 |
| Choose from: Chocolate 104 kcal, Banana 98 kcal or<br>Strawberry 98 kcal |       |
| Glass of Milk                                                            | £1.75 |
|                                                                          |       |

## WHICH WAY TO THE PIZZA?





### **SPOT THE 10 DIFFERENCES**



### FOOD SEARCH

| Η  | 1      | D  | 0   | N   | U   | Т  | Α | F | R |
|----|--------|----|-----|-----|-----|----|---|---|---|
| A  | C      | P  |     | N   |     | Α  | Κ | Ε | Q |
| -  | U      | N  |     | A   | R   | С  | Н | S | Α |
| MB | P      |    | C   |     | L   |    | Ε | Α | J |
| DU | F<br>C |    | 0   |     | S   |    | Α | Ν | Т |
| -  | -      | 1- | -   | -   | R   | E  | Α | D | Ν |
| R  | A      |    | A   | +   |     | S  | U | W | С |
| G  |        | -  | -   | -   |     | F  |   | 1 | N |
| E  |        | -  |     | -   | -   | 1. |   | C | D |
| R  |        |    |     |     |     | -  |   |   |   |
|    | 0      |    | = 0 | ; F | R E |    | 1 |   |   |



### FOOD ALLERGIES AND INTOLERANCES

Please ask our helpful staff if